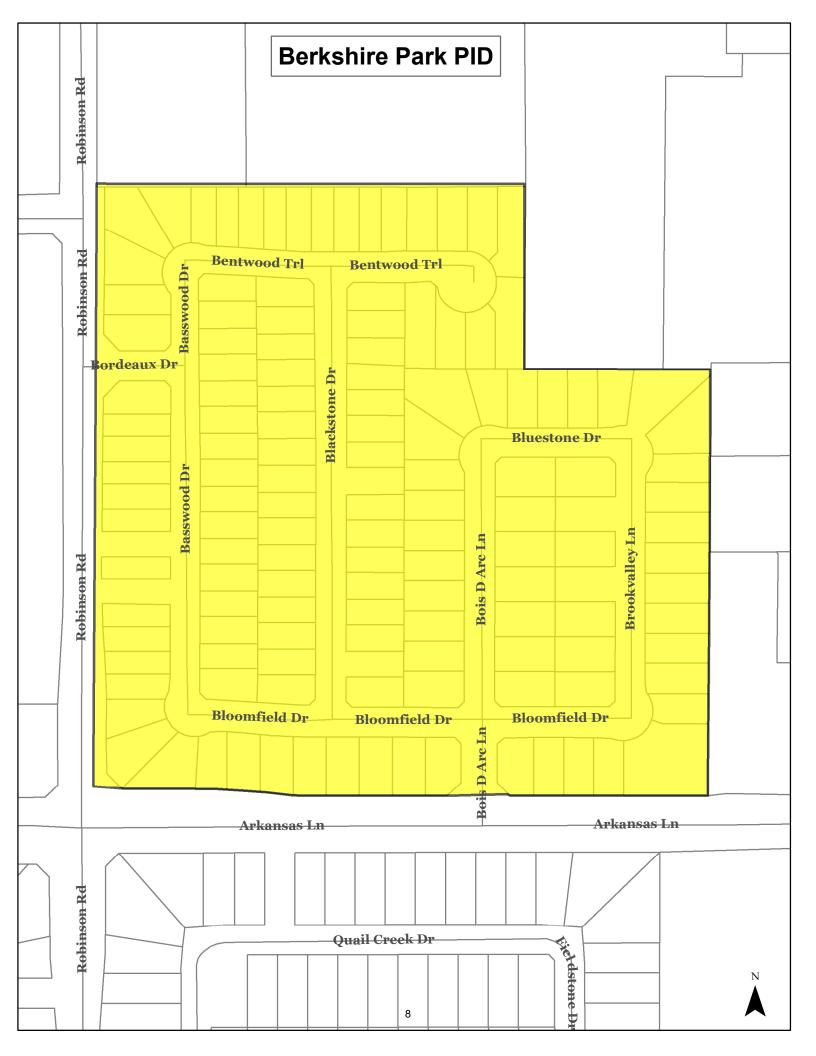

## AGENDA ITEMS

Citizens may speak for up to five minutes on any item on the agenda by completing and submitting a speaker card.

- 1. Open Meetings Act Presentation
- 2. Approve Meeting Minutes
  - August 10, 2022
- 3. Projects/Contracts:
  - A. Landscaping Maintenance, Improvements, Flowerbeds, Common Areas
    - a. Robinson Road
    - b. Bordeaux Drive
    - c. Arkansas Lane
    - d. Bois D'Arc Lane
    - e. 16 Bloomfield Greenspace Area
    - f. 68 Bloomfield Drive Drainage Area
  - B. Lighting Improvements and/or Maintenance
    - a. Robinson Road
    - b. Bordeaux Drive
    - c. Arkansas Lane
    - d. Bois D'Arc Lane
    - e. 16 Bloomfield Greenspace Area
    - f. 68 Bloomfield Drive Drainage Area
  - C. Wall/Monument Repairs
    - a. Robinson Road

- b. Bordeaux Drive
- c. Arkansas Lane
- d. Bois D'Arc Lane
- D. Signage
  - a. Robinson Road/Bordeaux Drive
  - b. Arkansas Lane/Bois D'Arc Lane
- E. Decorations
  - a. Robinson Road/Bordeaux Drive
  - b. Arkansas Lane/Bois D'Arc Lane
- F. Security Cameras
  - a. Robinson Road/Bordeaux Drive
  - b. Arkansas Lane/Bois D'Arc Lane